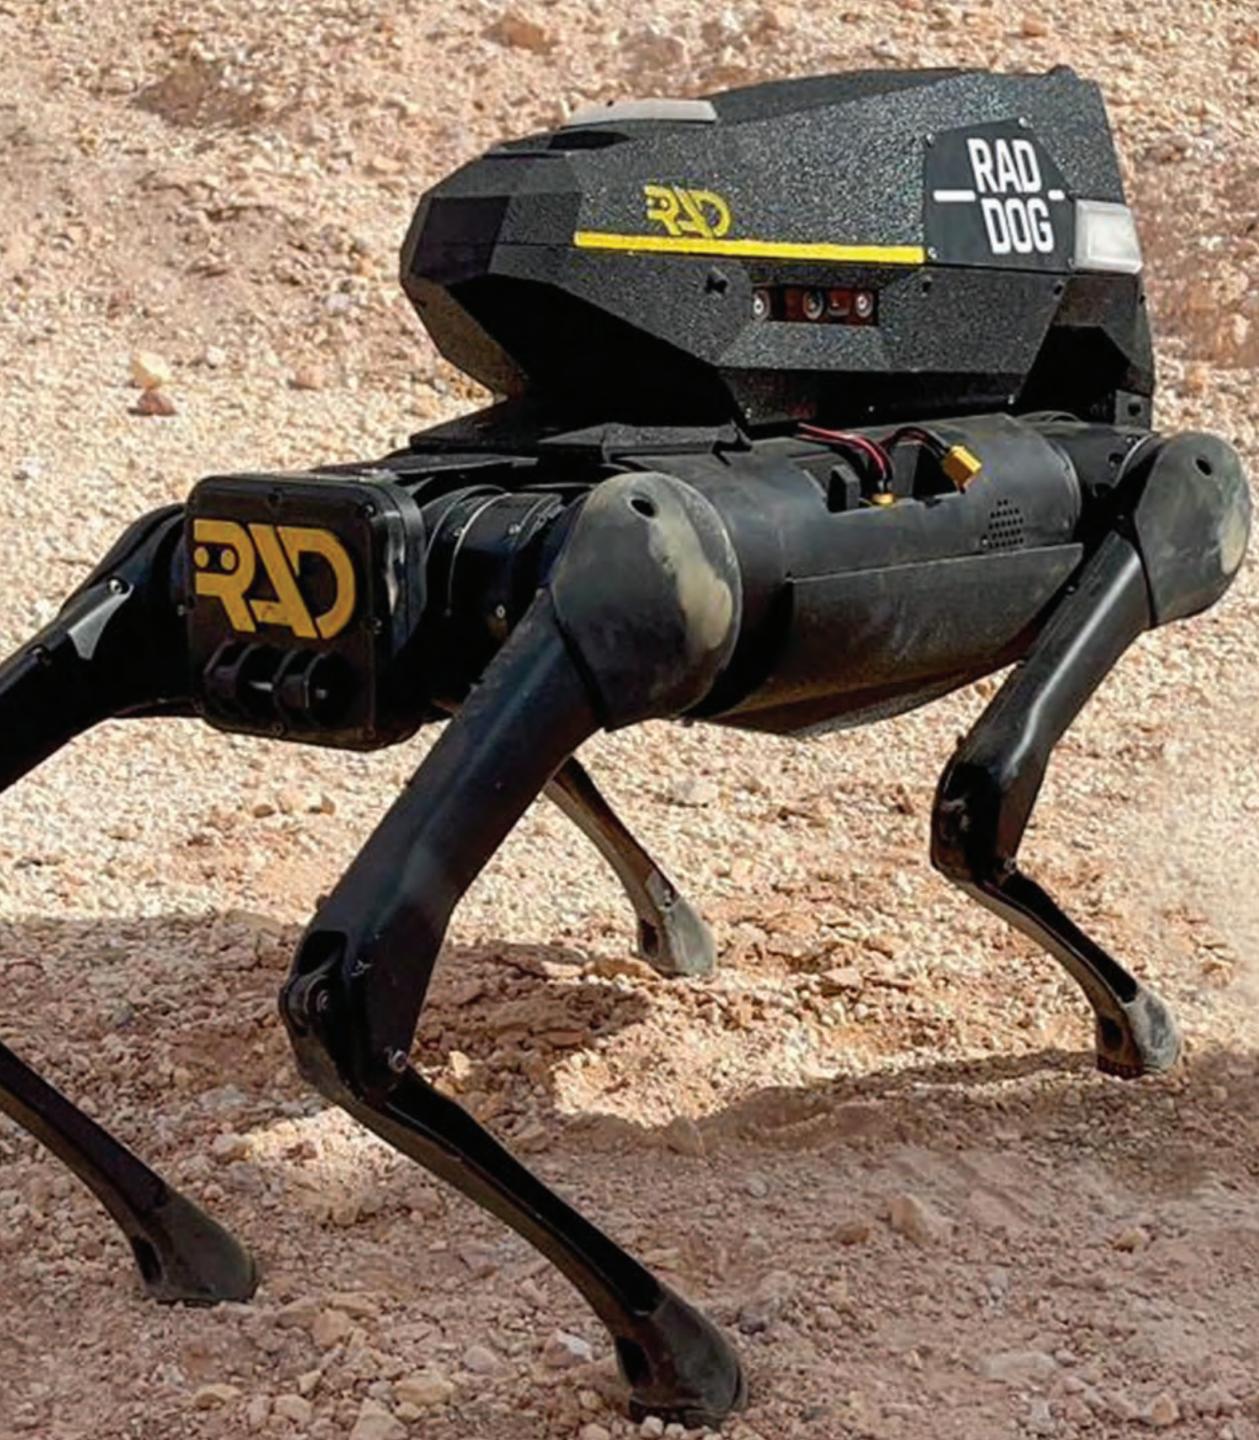

of Your Law Enforcement Organization

Discover the exceptional capabilities of RADDOG 2LE, designed to effortlessly navigate challenging terrain and obstacles. With its advanced camera arrangement, the robot provides unparalleled visibility, ensuring smooth maneuverability around objects and rough terrain. Experience seamless control with RADDOG 2LE's user-friendly joystick, allowing you to remotely operate the robot with precision from a distance of up to 200 yards. Additionally, the robot offers the convenience of 'drive by wire' technology, enabling teleoperation from a laptop or desktop computer\*.

Unlock a new level of versatility and efficiency with RADDOG 2LE, your ultimate solution for remote robotic exploration.

\* Requres a robust cellular signal for reliable connectivity







RADDOG 2LE, equipped with impressive capabilities that will exceed your expectations. With a maximum walking speed of up to 5 mph (2.23m/s), this agile robot can swiftly navigate any environment with ease. Its versatile maneuverability allows for quick runs, seamless backward steps, smooth lateral shifts, precise turning in place, subtle forward creeping, effortless rolling over, impressive jumps, obstacle crossing, and obstacle avoidance. Be prepared for the ultimate exploration experience.

During its missions, RADDOG 2LE diligently captures video data with its remarkable 360° field of view. With RAD innovative RADSoC™ video management system, storing and retrieving video footage is effortless. Experience the convenience of storing up to 120 hours of recorded video, ensuring that no cr