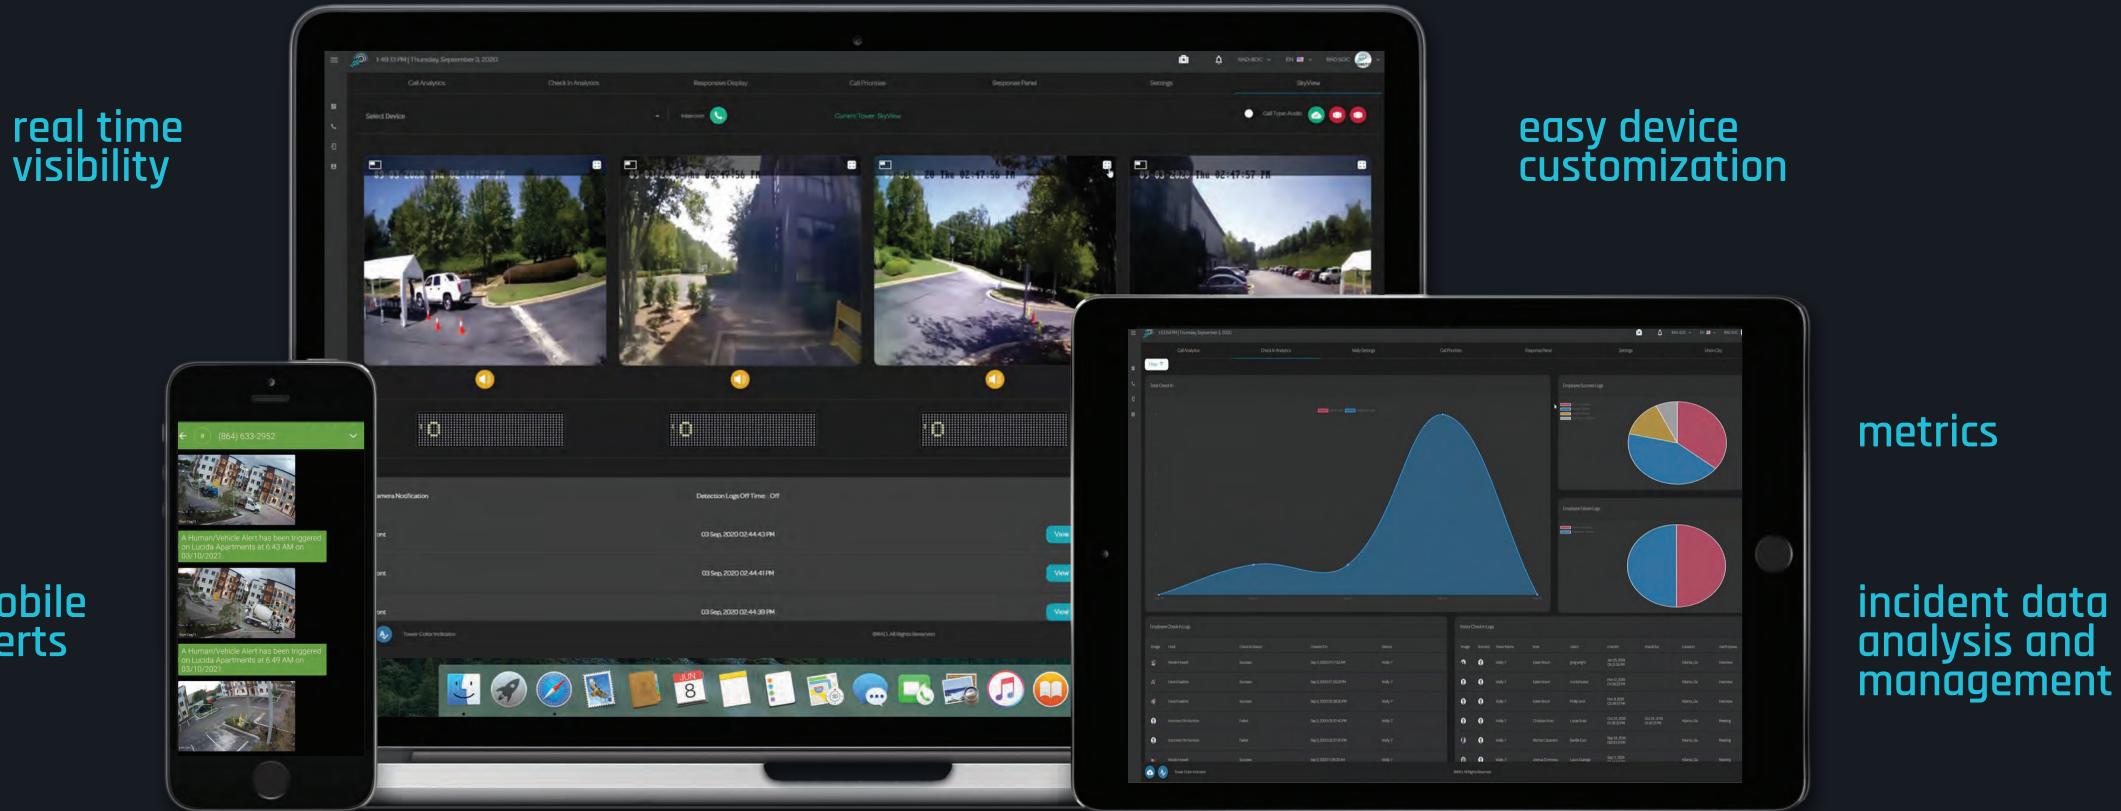

## RADSoC<sup>™</sup> - Data at Your Fingertips on Any Platform

### easily initiate audio 'talk down' through RAD device

mobile alerts

customize autonomous response escalation

### note: RAD device subscriptions include an unlimited number of user licenses to all software applications