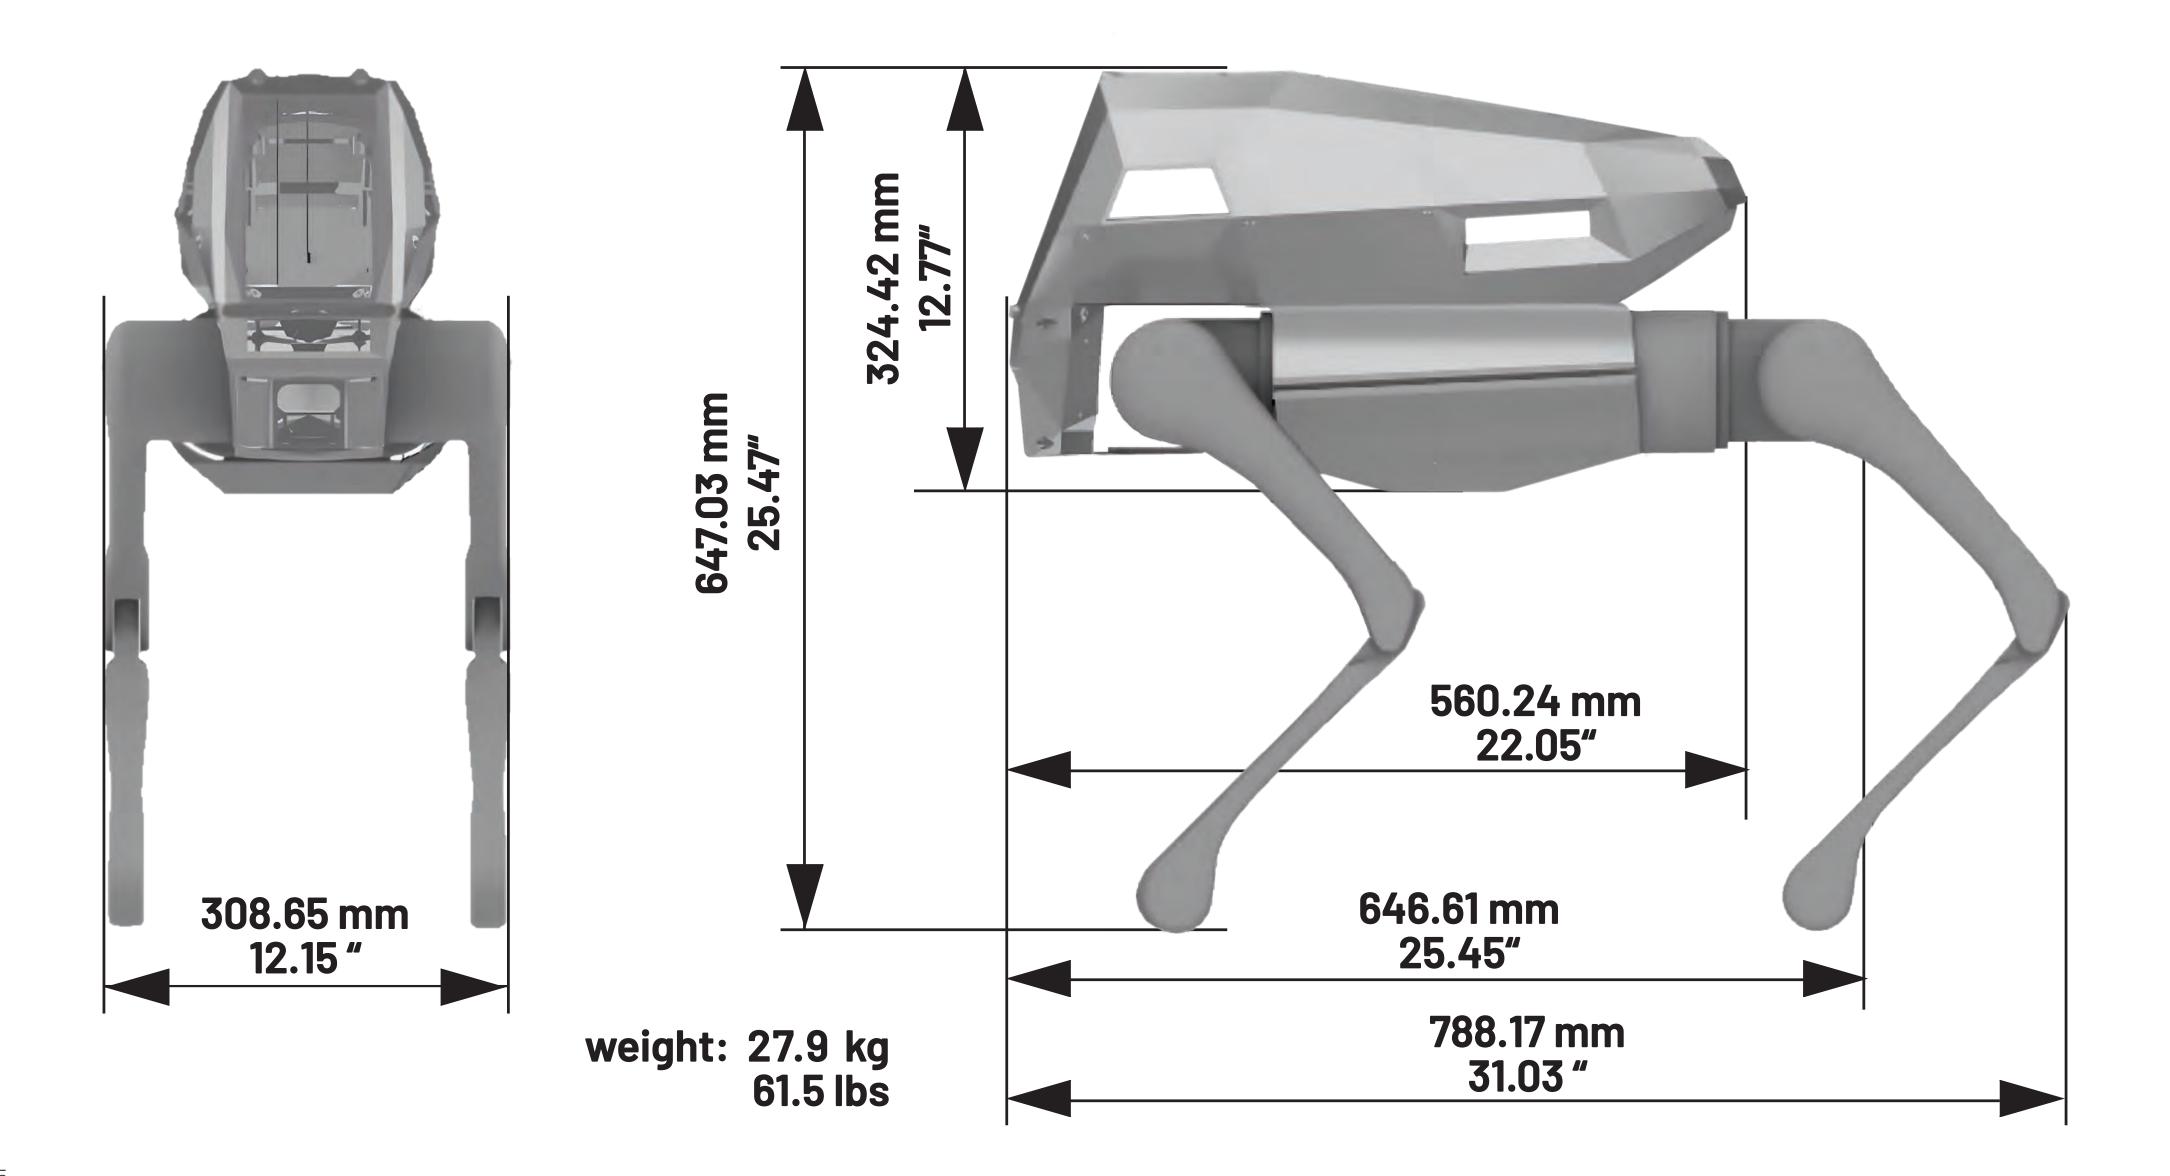

no crucial data is missed. Seamlessly retrieve and review your video data for analysis, evaluation, and future reference.

RADDOG 2LE is your trusted companion for comprehensive video capture and exploration. Enhance your capabilities and redefine what's possible with RADDOG 2LE.

So, unleash the power of RADDOG 2LE, the ultimate high-endurance quadruped robot. When the demands are high and the challenges are tough, you can trust RADDOG 2LE to deliver unmatched performance and reliability. Unlike other quadruped robots on the market, RADDOG 2LE sets the benchmark for endurance and capability, ensuring it outpaces the competition every time.

Don't settle for less when you can have the best - and safe money with RADDOG 2LE.

RADDOG 2LE, Page 4

### **RADDOG 2LE Technical Specifications**



### It's RAD's RADPACK<sup>™</sup> That Makes RADDOG *the* Rad Dog.



RADDOG 2LE, Page 6

## RADSoC<sup>™</sup> - Data at Your Fingertips on Any Platform



### easily initiate audio 'talk down' through RAD device

mobile alerts

customize autonomous response escalation

### note: RAD device subscriptions include an unlimited number of user licenses to all software applications



### Incident Management - Now Part of RADSoC

compare to

**SureView**<sup>™</sup>

and Immix<sup>™</sup>

full multi-step instructions with

timed reactions

central platform to activate accessories

(i.e. lockdown procedures)



note: RAD device subscriptions include an unlimited number of user licenses to all software applications

# integrate with existing cameras

### central platform to engage suspects