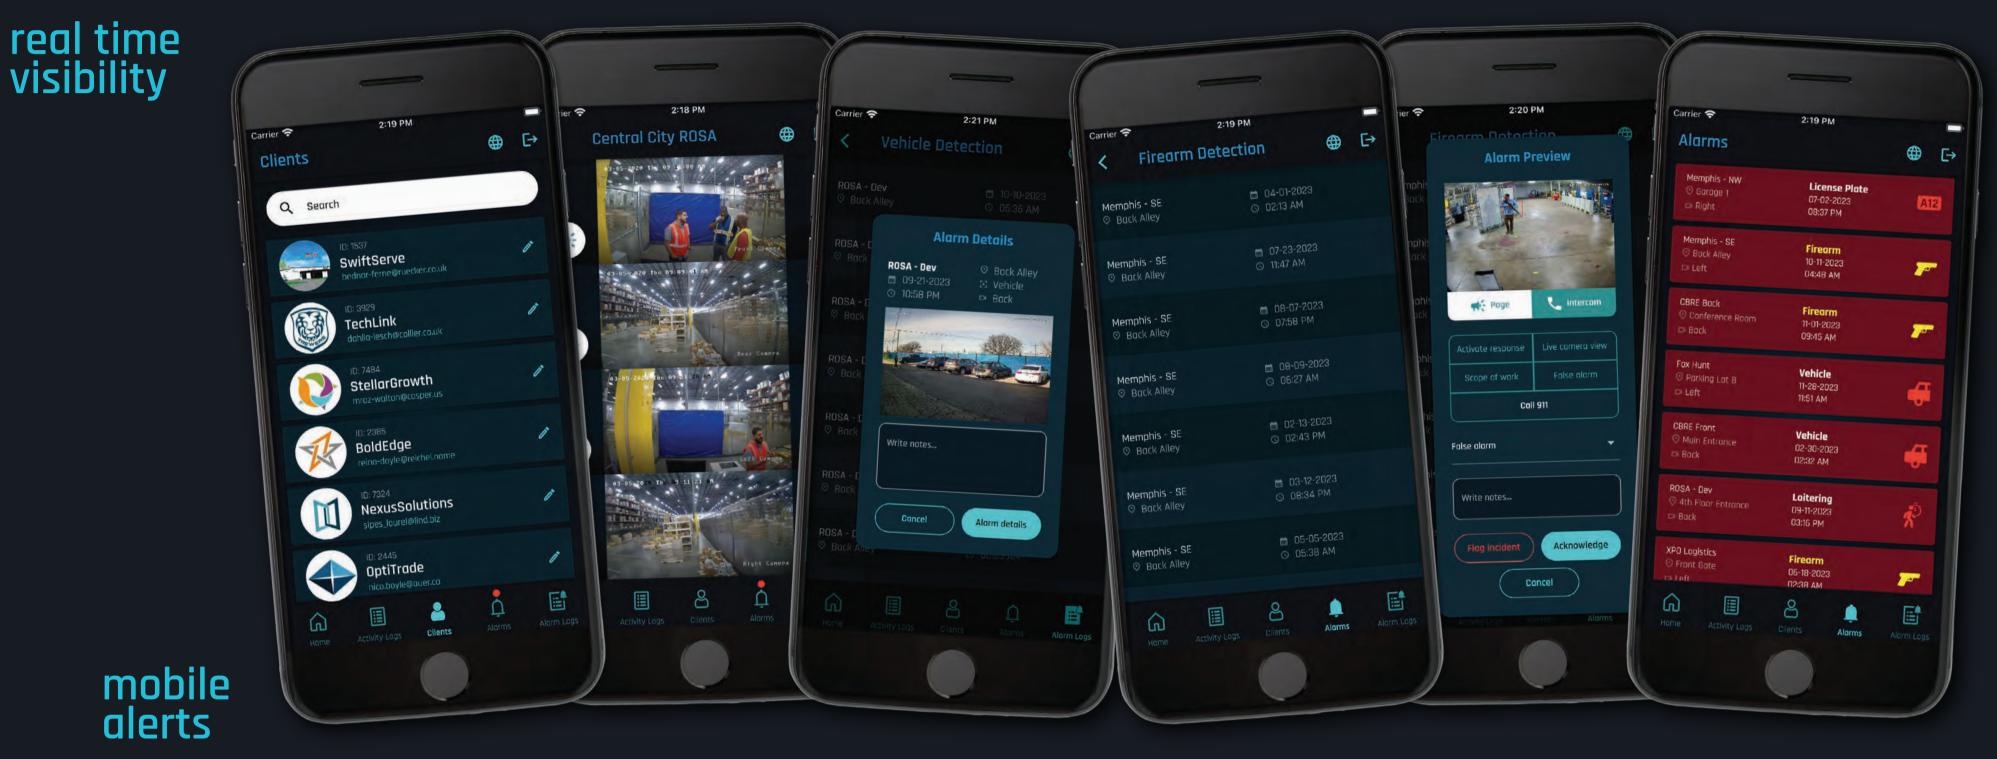

### RADMobile<sup>™</sup> - Situational Awareness While On the Move!

### note: RAD device subscriptions include an unlimited number of user licenses to all software applications

### conduct 2-way video calls through RADDOG 2LE and any mobile device

conveniently initiate audio 'talk down' through RADDOG 2LE