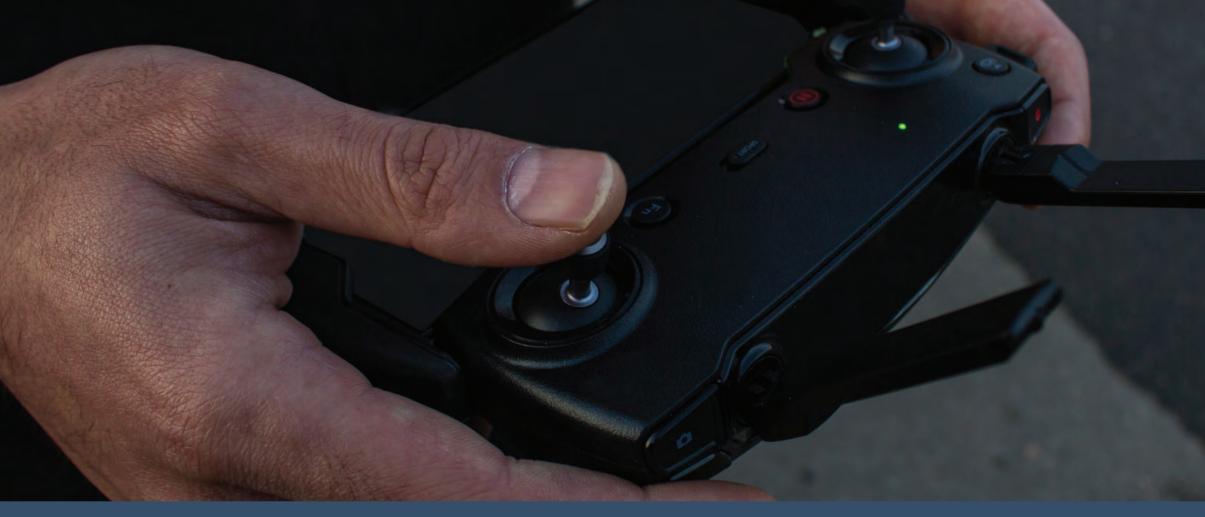

### RADDOG 2LE Is Ready to Become the Next Member of Your Law Enforcement Organization

Discover the exceptional capabilities of RADDOG 2LE, designed to effortlessly navigate challenging terrain and obstacles. With its advanced camera arrangement, the robot provides unparalleled visibility, ensuring smooth maneuverability around objects and rough terrain. Experience seamless control with RADDOG 2LE's user-friendly joystick, allowing you to remotely operate the robot with precision from a distance of up to 200 yards. Additionally, the robot offers the convenience of 'drive by wire' technology, enabling teleoperation from a laptop or desktop computer\*.